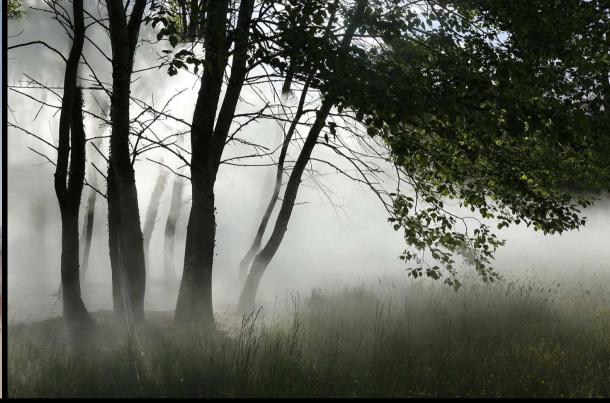

#### **Fujiko Nakaya**

Artists based in Japan

fog sculpture for E.A.T. Pavilion, 1970 Expo '70 World's Fair Osaka, Japan

Cloud Installation #07240 Standing Cloud, 2013
Domaine de Chaumont-sur-Loire
Chaumont-sur-Loire, France