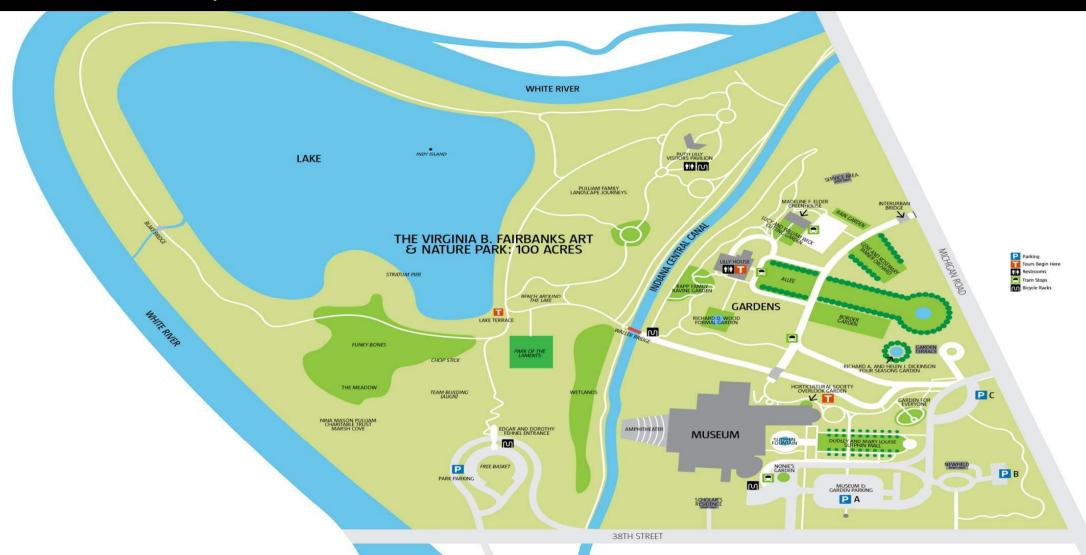

#### Newfields Campus: Museum, Garden and Park

Visiondivision, Chop Stick, 2013

Sculpture Site Map for Art & Nature Park