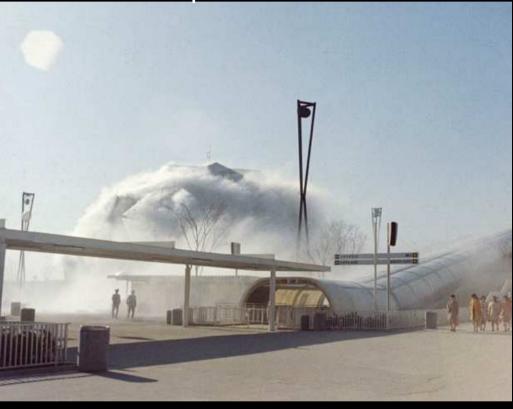

#### **Fujiko Nakaya**

Artists based in Japan

fog sculpture for E.A.T. Pavilion, 1970 Expo '70 World's Fair Osaka, Japan

Cloud Installation #07240 Standing Cloud, 2013
Domaine de Chaumont-sur-Loire
Chaumont-sur-Loire, France