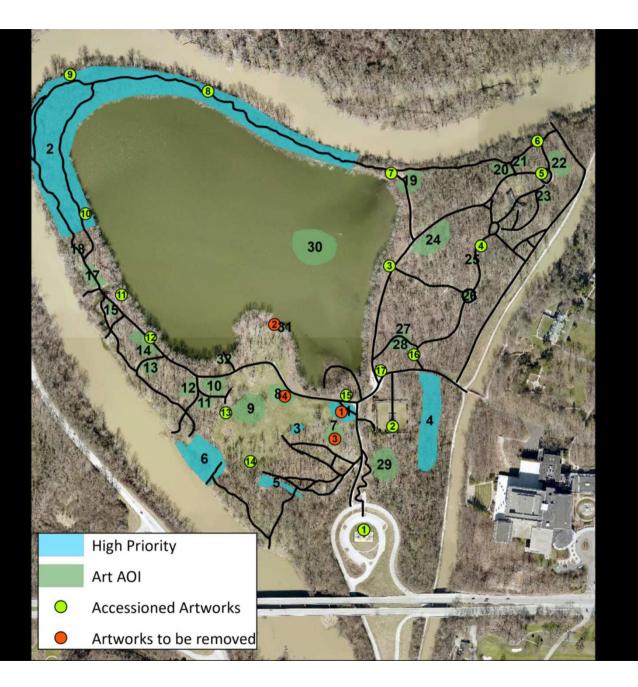

#### Newfields Campus: Museum, Garden and Park

Visiondivision, Chop Stick, 2013

Sculpture Site Map for Art & Nature Park