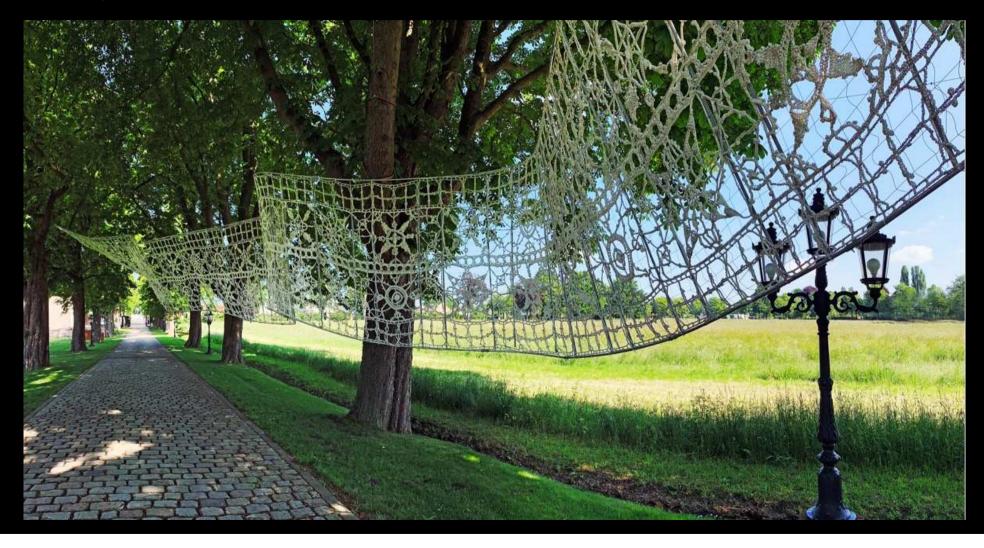

The Virginia B. Fiarbanks Art & Nature Park at Newfields: A New Outdoor Sculpture Initiative



#### Newfields Campus: Museum, Garden and Park











Visiondivision, Chop Stick, 2013



Sculpture Site Map for Art & Nature Park

### **Tom Slazinski**





#### **Fujiko Nakaya**

Artists based in Japan





fog sculpture for E.A.T. Pavilion, 1970 Expo '70 World's Fair Osaka, Japan

Cloud Installation #07240 Standing Cloud, 2013
Domaine de Chaumont-sur-Loire
Chaumont-sur-Loire, France



## dRMM Architects

Firm based in London, UK

Endless Stair, 2013



*MK40 Tower*, 2007-8

# Choi + Shine

Architecture firm in Boston, MA. USA

Kantate, 2019



## Michael Christian

Artist based in Berkeley, CA., USA



*ePod*, 2014



The Virginia B. Fiarbanks Art & Nature Park at Newfields: A New Outdoor Sculpture Initiative