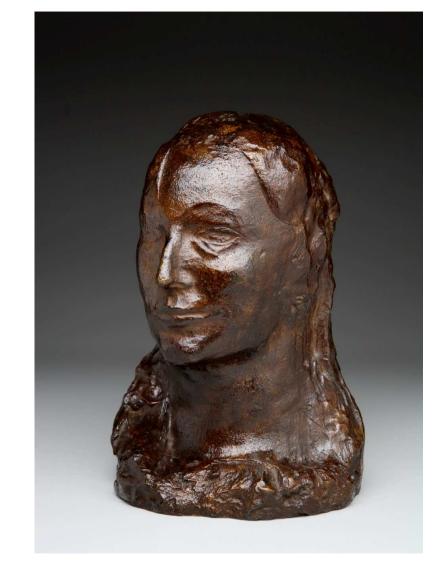

Pablo Picasso, Spanish, 1881–1973 *Nude with Folded Hands*, 1906. Gouache on paper

Pablo Picasso, Spanish, 1881–1973 *Head of a Woman (Fernande),* modeled 1905–1906, cast 1960. Bronze

Edvard Munch, Norwegian, 1863–1944 *Thuringian Forest,* 1904. Oil on canvas