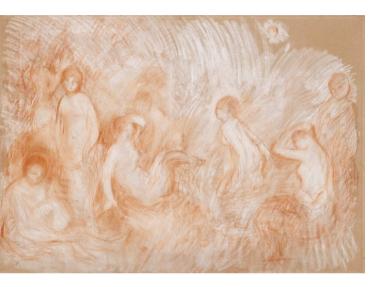

Edgar Degas, French, 1834–1917 Jockeys, 1888. Pastel and graphite on paper

Pierre-Auguste Renoir, French, 1841– 1919 *Study of Nudes,* c. 1886–87. Red and white chalk on paper Pierre-Auguste Renoir, French, 1841–1919 *Blonde Braiding Her Hair,* 1886. Oil on canvas Pierre Auguste Renoir, French, 1841-1919 *Bust of Venus Victrix*, Modeled 1915, cast after 1917, Bronze Pierre Auguste Renoir, French, 1841-1919 *Roses and Peonies in a Vase*, 1876 Oil on canvas