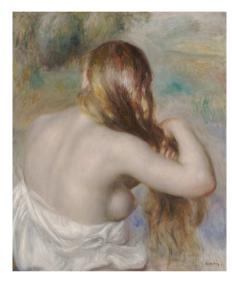

Edgar Degas, French, 1834–1917 Jockeys, 1888. Pastel and graphite on paper

Pierre-Auguste Renoir, French, 1841– 1919 *Study of Nudes,* c. 1886–87. Red and white chalk on paper Pierre-Auguste Renoir, French, 1841–1919 *Blonde Braiding Her Hair,* 1886. Oil on canvas Pierre Auguste Renoir, French, 1841-1919 *Bust of Venus Victrix*, Modeled 1915, cast after 1917, Bronze Pierre Auguste Renoir, French, 1841-1919 *Roses and Peonies in a Vase*, 1876 Oil on canvas