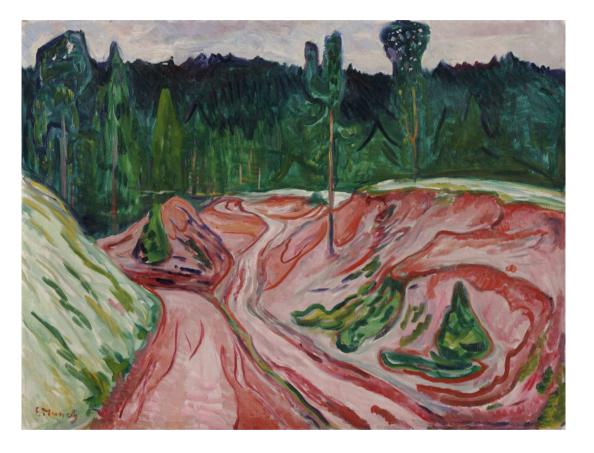

Pablo Picasso, Spanish, 1881–1973 *Nude with Folded Hands*, 1906. Gouache on paper

Pablo Picasso, Spanish, 1881–1973 *Head of a Woman (Fernande),* modeled 1905–1906, cast 1960. Bronze

Edvard Munch, Norwegian, 1863–1944 *Thuringian Forest,* 1904. Oil on canvas