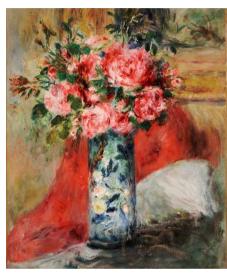

Edgar Degas, French, 1834–1917 Jockeys, 1888. Pastel and graphite on paper

Pierre-Auguste Renoir, French, 1841– 1919 *Study of Nudes,* c. 1886–87. Red and white chalk on paper Pierre-Auguste Renoir, French, 1841–1919 *Blonde Braiding Her Hair,* 1886. Oil on canvas Pierre Auguste Renoir, French, 1841-1919 *Bust of Venus Victrix*, Modeled 1915, cast after 1917, Bronze Pierre Auguste Renoir, French, 1841-1919 *Roses and Peonies in a Vase*, 1876 Oil on canvas