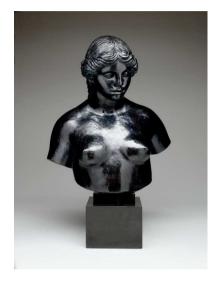

Edgar Degas, French, 1834–1917 Jockeys, 1888. Pastel and graphite on paper

Pierre-Auguste Renoir, French, 1841– 1919 *Study of Nudes,* c. 1886–87. Red and white chalk on paper Pierre-Auguste Renoir, French, 1841–1919 *Blonde Braiding Her Hair,* 1886. Oil on canvas Pierre Auguste Renoir, French, 1841-1919 *Bust of Venus Victrix*, Modeled 1915, cast after 1917, Bronze Pierre Auguste Renoir, French, 1841-1919 *Roses and Peonies in a Vase*, 1876 Oil on canvas