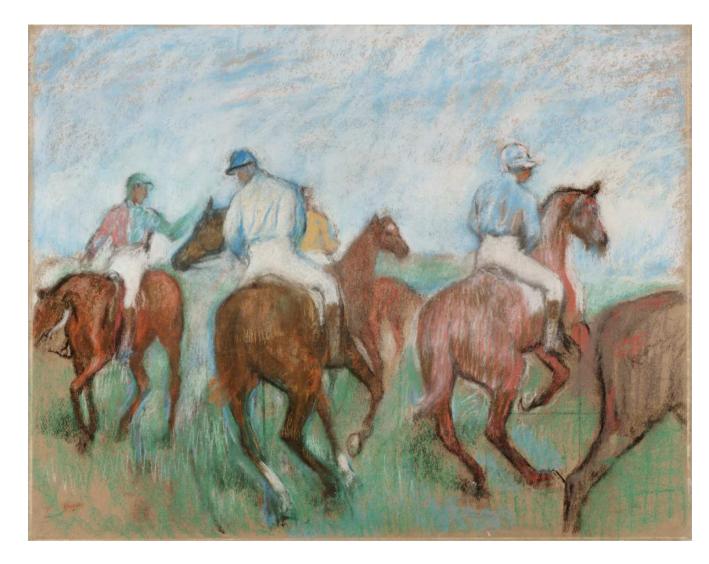

Edgar Degas, French, 1834–1917 Jockeys, 1888. Pastel and graphite on paper

Pierre-Auguste Renoir, French, 1841– 1919 *Study of Nudes,* c. 1886–87. Red and white chalk on paper Pierre-Auguste Renoir, French, 1841–1919 *Blonde Braiding Her Hair,* 1886. Oil on canvas Pierre Auguste Renoir, French, 1841-1919 *Bust of Venus Victrix*, Modeled 1915, cast after 1917, Bronze Pierre Auguste Renoir, French, 1841-1919 *Roses and Peonies in a Vase*, 1876 Oil on canvas