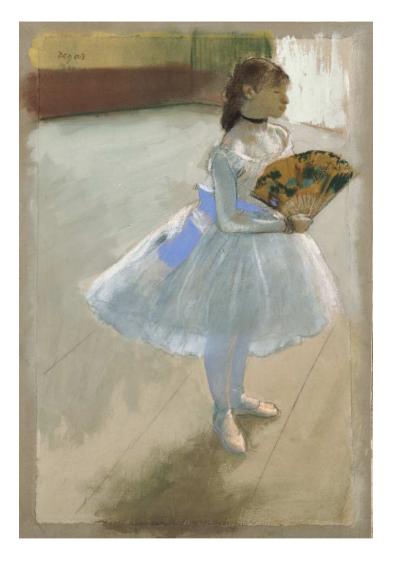

## Reinstallation of the European Art Galleries at the Dallas Museum of Art

**Dr. Nicole Myers** 

The Barbara Thomas Lemmon Senior Curator of European Art

Edgar Degas, French, 1834–1917 Dancer with a Fan, c. 1879. Pastel on paper