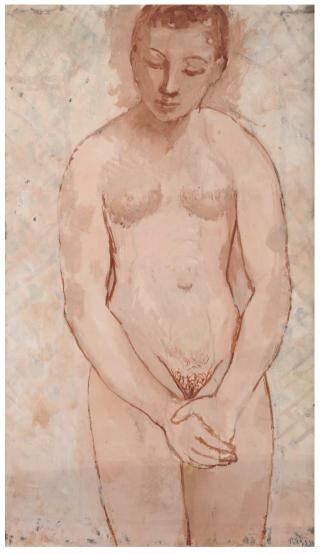

Pablo Picasso, Spanish, 1881–1973 *Nude with Folded Hands*, 1906. Gouache on paper

Pablo Picasso, Spanish, 1881–1973 *Head of a Woman (Fernande),* modeled 1905–1906, cast 1960. Bronze

Edvard Munch, Norwegian, 1863–1944 *Thuringian Forest,* 1904. Oil on canvas