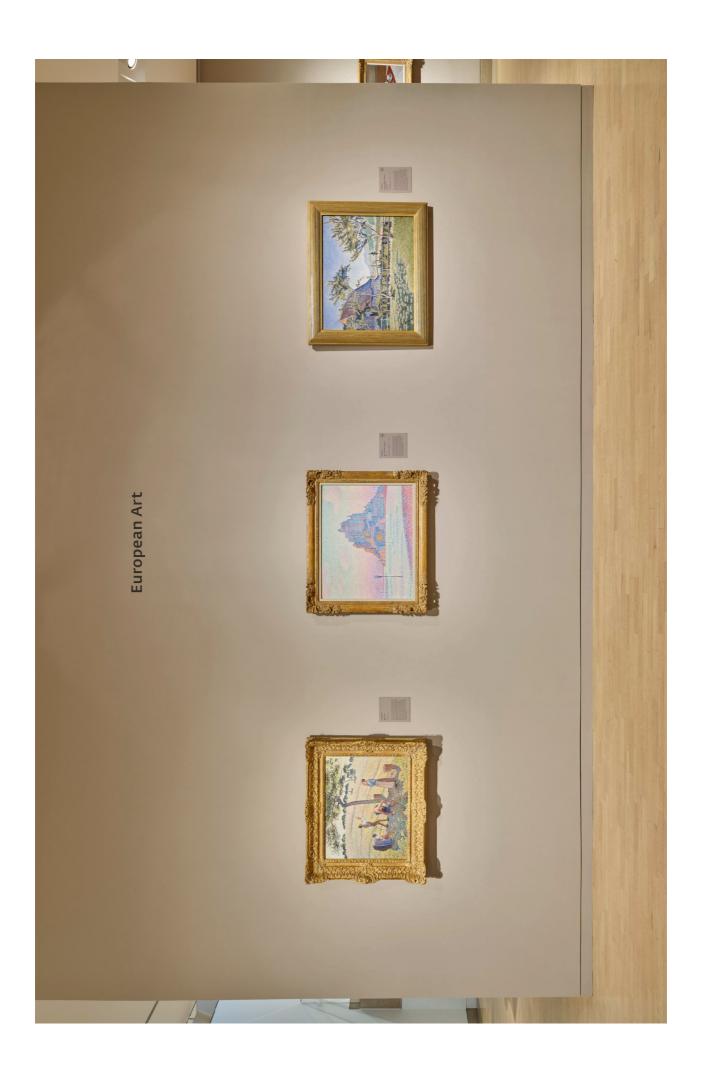

Claude Monet, French, 1840–1926 *Still Life, Tea Service,* 1872. Oil on canvas Claude Monet, French, 1840– 1926 *Poplars*, Pink Effect, 1891. Oil on canvas

Claude Monet, French, 1840–1926 *The Water Lily Pond (Clouds*), 1903. Oil on canvas

Pablo Picasso, Spanish, 1881–1973 *Nude with Folded Hands*, 1906. Gouache on paper

Pablo Picasso, Spanish, 1881–1973 *Head of a Woman (Fernande),* modeled 1905–1906, cast 1960. Bronze

Edvard Munch, Norwegian, 1863–1944 *Thuringian Forest,* 1904. Oil on canvas