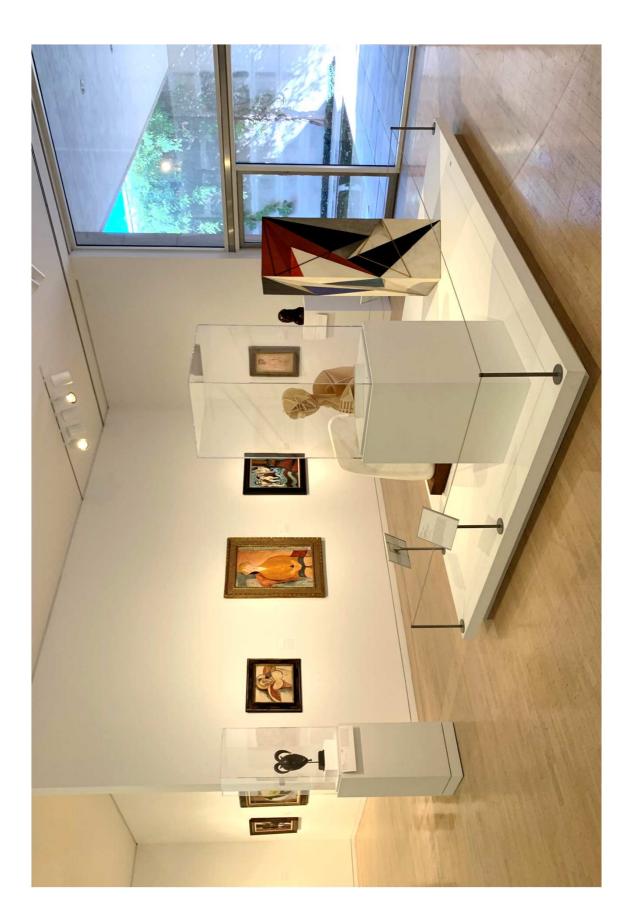

Pablo Picasso, Spanish, 1881–1973 *Nude with Folded Hands*, 1906. Gouache on paper

Pablo Picasso, Spanish, 1881–1973 *Head of a Woman (Fernande),* modeled 1905–1906, cast 1960. Bronze

Edvard Munch, Norwegian, 1863–1944 *Thuringian Forest,* 1904. Oil on canvas

André Derain, French, 1880–1954 *Fishing Boats at L'Estaque*, 1906. Oil on canvas

Robert Delaunay, French, 1885–1941 *Portuguese Still Life*, 1916. Oil on canvas

Pierre Bonnard, French, 1867–1947 *Young Woman at Her Toilette*, 1916. Oil on canvas