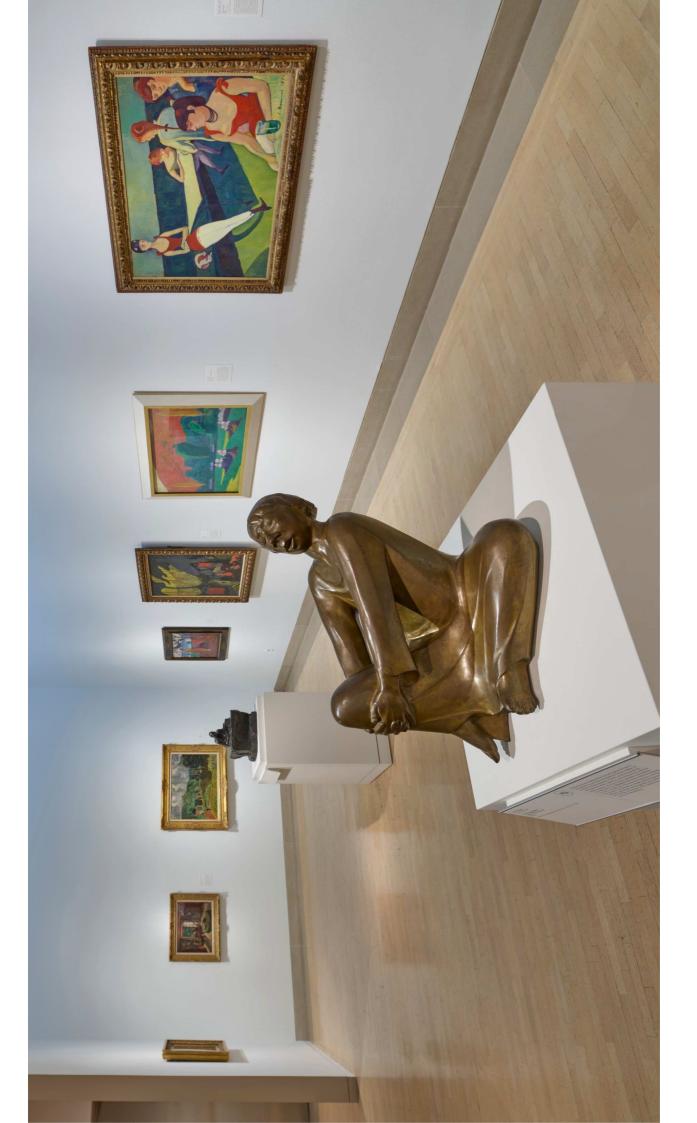

Edgar Degas, French, 1834–1917 Jockeys, 1888. Pastel and graphite on paper

Pierre-Auguste Renoir, French, 1841– 1919 *Study of Nudes,* c. 1886–87. Red and white chalk on paper Pierre-Auguste Renoir, French, 1841–1919 *Blonde Braiding Her Hair,* 1886. Oil on canvas Pierre Auguste Renoir, French, 1841-1919 *Bust of Venus Victrix*, Modeled 1915, cast after 1917, Bronze Pierre Auguste Renoir, French, 1841-1919 *Roses and Peonies in a Vase*, 1876 Oil on canvas